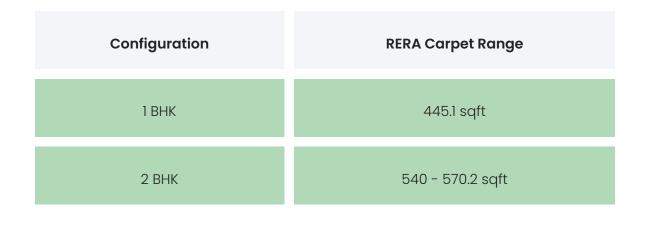

### LAND & APPROVALS

Last updated on the MahaRERA website

On-Going Litigations

RERA Registered Complaints MRP SATYA JEEVAN CO.-

OP. HSG. SOCIETY

### PROJECT & AMENITIES

| Time Line                     | Size        | Typography  |
|-------------------------------|-------------|-------------|
| Completed on 31st March, 2019 | 666.63 Sqft | 1 BHK,2 BHK |